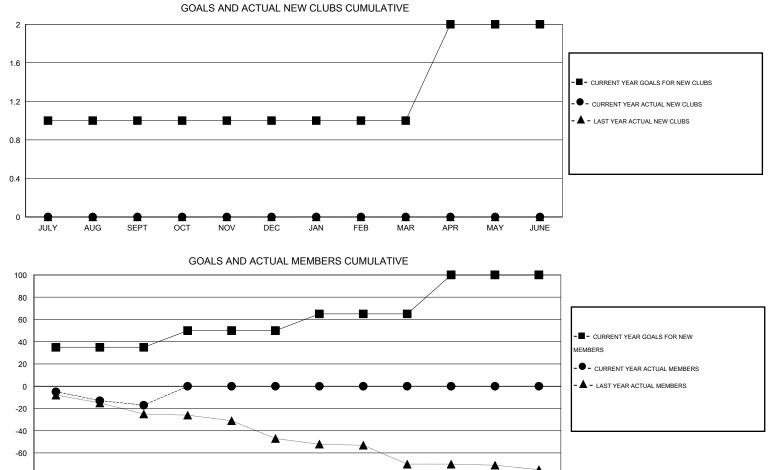

## LOCATION SASKATCHEWAN

| GMT: C                | GMT: DENNIS STEVENSON |                  |           | LOCATION SASKATCHEWAN |                  | HEWAN                 |                    |                                     |                    | GMT CA 2         |  |
|-----------------------|-----------------------|------------------|-----------|-----------------------|------------------|-----------------------|--------------------|-------------------------------------|--------------------|------------------|--|
|                       |                       |                  | Clubs     |                       |                  | Members               |                    |                                     |                    |                  |  |
| RESULTS FOR 2015-2016 |                       |                  |           |                       |                  | RESULTS FOR 2015-2016 |                    |                                     |                    |                  |  |
| QUARTER               |                       | NEW CLUB<br>GOAL | NEW CLUBS | DROPPED<br>CLUBS      | NET<br>GAIN/LOSS | QUARTER               | NEW MEMBER<br>GOAL | CHARTER AND<br>NEW MEMBERS<br>ADDED | DROPPED<br>MEMBERS | NET<br>GAIN/LOSS |  |
| JULY/AUG/S            | SEPT                  | 1                | 0         | 0                     | 0                | JULY/AUG/SEPT         | 35                 | 9                                   | 26                 | -17              |  |
| OCT/NOV/D             | DEC                   | 0                | 0         | 0                     | 0                | OCT/NOV/DEC           | 15                 | 0                                   | 0                  | 0                |  |
| JAN/FEB/MA            | AR                    | 0                | 0         | 0                     | 0                | JAN/FEB/MAR           | 15                 | 0                                   | 0                  | 0                |  |
| APR/MAY/JU            | UNE                   | 1                | 0         | 0                     | 0                | APR/MAY/JUNE          | 35                 | 0                                   | 0                  | 0                |  |

-80 JULY SEPT FEB APR JUNE AUG OCT NOV DEC JAN MAR MAY

| DROPPED CLUBS: 0             |    | 6 CLUBS OF 62 ADDED 1 OR MORE | GENDER DISTRIBUTION  |              |     |
|------------------------------|----|-------------------------------|----------------------|--------------|-----|
|                              |    | NEW MEMBERS                   | MALE                 | 962 (76.65%) |     |
| DROPPED MEMBERS              |    |                               | FEMALE               | 293 (23.35%) |     |
| DECEASED                     | 8  | CLICK HERE FOR HEALTH         |                      |              | 100 |
| CLUB CANCELLED 0<br>OTHER 18 |    | ASSESSMENT DATA               | FAMILY UNIT MEMBERS  |              | 198 |
|                              |    |                               | HEAD OF HOUSEHOLD    | 98           |     |
| TOTAL                        | 26 |                               | NON-HEAD OF HOUSEHOL | D            | 100 |
|                              |    |                               |                      |              |     |